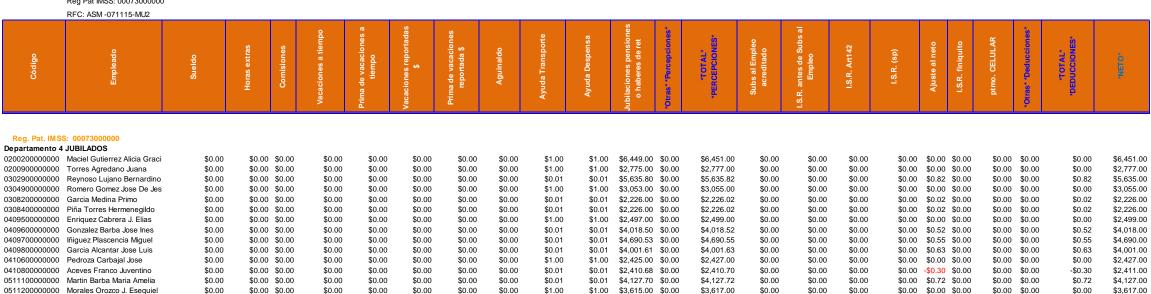

Total Depto

**Tepatitlán** 

Lista de Raya (forma tabular)

05/Nov/2018

Periodo 19 al 19 Quincenal del 01/10/2018 al 15/10/2018 13:05:25:356

Reg Pat IMSS: 00073000000

RFC: ASM -071115-MU2

| Código | Empleado | Sueldo | Horas extras | Comisiones | Vacaciones a tiempo | Prima de vacaciones a<br>tiempo | Vacaciones reportadas<br>\$ | Prima de vacaciones<br>reportada \$ | Aguinaldo | Ayuda Transporte | Ayuda Despensa | Jubilaciones pensiones<br>o haberes de ret | 'Otras' 'Percepciones' | TOTAL* | Subs al Empleo<br>acreditado | I.S.R. antes de Subs al<br>Empleo | I.S.R. An142 | L.S.R. (sp) | Ajuste al neto | I.S.R. finiquito | ptmo. CELULAR | "Otras" "Deducciones" | TOTAL*<br>*DEDUCCIONES* | • OTHIN |  |
|--------|----------|--------|--------------|------------|---------------------|---------------------------------|-----------------------------|-------------------------------------|-----------|------------------|----------------|--------------------------------------------|------------------------|--------|------------------------------|-----------------------------------|--------------|-------------|----------------|------------------|---------------|-----------------------|-------------------------|---------|--|
|--------|----------|--------|--------------|------------|---------------------|---------------------------------|-----------------------------|-------------------------------------|-----------|------------------|----------------|--------------------------------------------|------------------------|--------|------------------------------|-----------------------------------|--------------|-------------|----------------|------------------|---------------|-----------------------|-------------------------|---------|--|