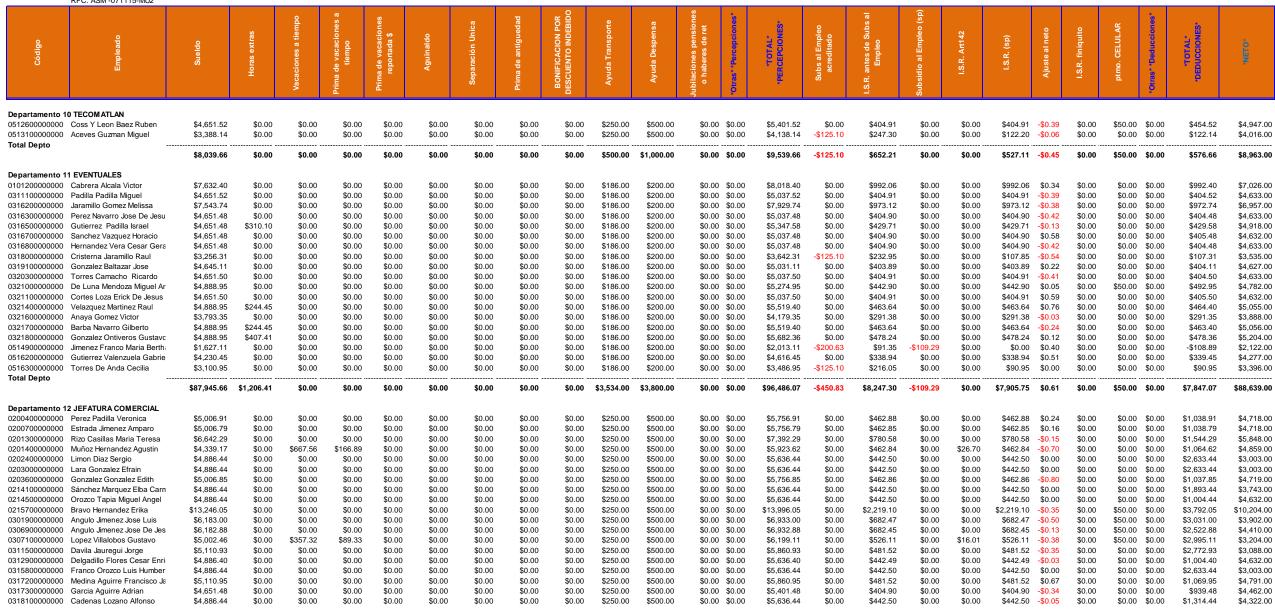

RFC: ASM -071115-MU2

| l                | RFC: ASM -071115-MU2          |                         |              |                     |                                 |                                     |           |                  |                     |                                        |                  |                |                                                                    |                     |                              |                                   |                         |              |             |                            |                  |                                     |                       |                          |
|------------------|-------------------------------|-------------------------|--------------|---------------------|---------------------------------|-------------------------------------|-----------|------------------|---------------------|----------------------------------------|------------------|----------------|--------------------------------------------------------------------|---------------------|------------------------------|-----------------------------------|-------------------------|--------------|-------------|----------------------------|------------------|-------------------------------------|-----------------------|--------------------------|
| Código           | Empleado                      | Sueldo                  | Horas extras | Vacaciones a tiempo | Prima de vacaciones a<br>tiempo | Prima de vacaciones<br>reportada \$ | Aguinaldo | Separación Unica | Prima de antiguedad | BONIFICACION POR<br>DESCUENTO INDEBIDO | Ayuda Transporte | Ayuda Despensa | Jubilaciones pensiones<br>o haberes de ret<br>otras "Percepciones" | TOTAL.              | Subs al Empleo<br>acreditado | I.S.R. antes de Subs al<br>Empleo | Subsidio al Empleo (sp) | LS.R. Art142 | I.S.R. (sp) | Ajuste al neto             | I.S.R. finiquito | ptmo. CELULAR "Ofres" "Deducciones" | 'TOTAL' 'DEDUCCIONES' | WETO*                    |
| 0313600000000    | Barba Velazquez Everardo      | \$5.608.62              | \$373.91     | \$0.00              | \$0.00                          | \$0.00                              | \$0.00    | \$0.00           | \$0.00              | \$0.00                                 | \$250.00         | \$500.00       | \$0.00 \$0.0                                                       | 0 \$6.732.53        | \$0.00                       | \$604.20                          | \$0.00                  | \$0.00       | \$604.20    | \$0.34                     | \$0.00           | \$0.00 \$0.00                       | \$1.249.53            | \$5,483.00               |
|                  | Sánchez Martín José Asunci    | \$5,500.62              | \$0.00       | \$0.00              | \$0.00                          | \$0.00                              | \$0.00    | \$0.00           | \$0.00              | \$0.00                                 | \$250.00         | \$500.00       | \$0.00 \$0.0                                                       | . ,                 | +                            | \$551.48                          | \$0.00                  | \$0.00       | \$551.48    | \$0.34<br>- <b>\$</b> 0.27 | \$0.00           | \$50.00 \$0.00                      | \$3,797.37            | \$2,454.00               |
|                  | Torres Velez Juan Ramon       | \$4,651.52              | \$0.00       | \$0.00              | \$0.00                          | \$0.00                              | \$0.00    | \$0.00           | \$0.00              | \$0.00                                 | \$250.00         | \$500.00       | \$0.00 \$0.0                                                       |                     |                              | \$404.91                          | \$0.00                  | \$0.00       | \$404.91    | -\$0.27                    | \$0.00           | \$0.00 \$0.00                       | \$1,209.52            | \$4,192.00               |
|                  | Estrada Franco Pedro          | \$8,932.83              | \$0.00       | \$0.00              | \$0.00                          | \$0.00                              | \$0.00    | \$0.00           | \$0.00              | \$0.00                                 | \$250.00         | \$500.00       | \$0.00 \$0.0                                                       |                     |                              | \$1,269.83                        | \$0.00                  | \$0.00       | \$1,269.83  | *                          | \$0.00           | \$0.00 \$0.00                       | \$3,750.83            | \$5,932.00               |
|                  | Gomez Martinez Martin         | \$6,067.94              | \$0.00       | \$0.00              | \$0.00                          | \$0.00                              | \$0.00    | \$0.00           | \$0.00              | \$0.00                                 | \$250.00         | \$500.00       | \$0.00 \$0.0                                                       |                     |                              | \$657.89                          | \$0.00                  | \$0.00       | \$657.89    | \$0.05                     | \$0.00           | \$0.00 \$0.00                       | \$657.94              | \$6,160.00               |
|                  | Velazquez Medina Jose         | \$5,608.55              | \$186.95     | \$0.00              | \$0.00                          | \$0.00                              | \$0.00    | \$0.00           | \$0.00              | \$0.00                                 | \$250.00         | \$500.00       | \$0.00 \$0.0                                                       |                     |                              | \$587.44                          | \$0.00                  | \$0.00       | \$587.44    | \$0.08                     | \$0.00           | \$0.00 \$0.00                       | \$2,790.50            | \$3,755.00               |
|                  | Vargas Perez Juan Miguel      | \$5,080.50              | \$0.00       | \$0.00              | \$0.00                          | \$0.00                              | \$0.00    | \$0.00           | \$0.00              | \$0.00                                 | \$250.00         | \$500.00       | \$0.00 \$0.0                                                       |                     |                              | \$476.06                          | \$0.00                  | \$0.00       | \$476.06    | -\$0.82                    | \$0.00           | \$50.00 \$0.00                      | \$2,521.50            | \$3,309.00               |
|                  | Casillas Perez Jose Manuel    | \$4,651.44              | \$0.00       | \$0.00              | \$0.00                          | \$0.00                              | \$0.00    | \$0.00           | \$0.00              | \$0.00                                 | \$250.00         | \$500.00       | \$0.00 \$0.0                                                       | ,                   |                              | \$404.90                          | \$0.00                  | \$0.00       | \$404.90    | -\$0.38                    | \$0.00           | \$0.00 \$0.00                       | \$939.44              | \$4,462.00               |
|                  | Camacho Heraldez Hector N     | \$8,548.20              | \$0.00       | \$0.00              | \$0.00                          | \$0.00                              | \$0.00    | \$0.00           | \$0.00              | \$0.00                                 | \$250.00         | \$500.00       | \$0.00 \$0.0                                                       |                     |                              | \$1,187.68                        | \$0.00                  | \$0.00       | \$1,187.68  | -\$0.48                    | \$0.00           | \$50.00 \$0.00                      | \$1,237.20            | \$8,061.00               |
|                  | Torres Arias Luis Manuel      | \$5,436.30              | \$0.00       | \$0.00              | \$0.00                          | \$0.00                              | \$0.00    | \$0.00           | \$0.00              | \$0.00                                 | \$250.00         | \$500.00       | \$0.00 \$0.0                                                       |                     |                              | \$539.82                          | \$0.00                  | \$0.00       | \$539.82    | \$0.31                     | \$0.00           | \$50.00 \$0.00                      | \$2,122.30            | \$4,064.00               |
| 0321200000000    | Ruvalcaba Jose Manuel         | \$4,651.50              | \$0.00       | \$0.00              | \$0.00                          | \$0.00                              | \$0.00    | \$0.00           | \$0.00              | \$0.00                                 | \$250.00         | \$500.00       | \$0.00 \$0.0                                                       | 55,401.50           | \$0.00                       | \$404.91                          | \$0.00                  | \$0.00       | \$404.91    | -\$0.33                    | \$0.00           | \$0.00 \$0.00                       | \$1,715.50            | \$3,686.00               |
| Total Depto      |                               |                         |              |                     |                                 |                                     |           |                  |                     |                                        |                  |                |                                                                    |                     |                              |                                   |                         |              |             |                            |                  |                                     |                       |                          |
|                  |                               | \$372,781.02            | \$4,008.67   | \$3,739.08          | \$934.77                        | \$0.00                              | \$0.00    | \$0.00           | \$0.00              | \$1,552.16                             | \$16,250.00      | \$32,500.00    | \$0.00 \$0.0                                                       | 0 \$431,765.70      | \$0.00                       | \$40,670.73                       | \$0.00                  | \$34.61      | \$40,670.73 | -\$6.11                    | \$0.00           | \$1,500.00 \$0.00                   | \$149,058.70          | \$282,707.00             |
| Departamento 4 J | IUBII ADOS                    |                         |              |                     |                                 |                                     |           |                  |                     |                                        |                  |                |                                                                    |                     |                              |                                   |                         |              |             |                            |                  |                                     |                       |                          |
|                  | Maciel Gutierrez Alicia Graci | \$0.00                  | \$0.00       | \$0.00              | \$0.00                          | \$0.00                              | \$0.00    | \$0.00           | \$0.00              | \$0.00                                 | \$1.00           | \$1.00         | \$6,449.00 \$0.0                                                   | 0 \$6,451.00        | \$0.00                       | \$0.00                            | \$0.00                  | \$0.00       | \$0.00      | \$0.00                     | \$0.00           | \$0.00 \$0.00                       | \$0.00                | \$6,451.00               |
|                  | Torres Agredano Juana         | \$0.00                  | \$0.00       | \$0.00              | \$0.00                          | \$0.00                              | \$0.00    | \$0.00           | \$0.00              | \$0.00                                 | \$1.00           | \$1.00         | \$2,775.00 \$0.0                                                   |                     |                              | \$0.00                            | \$0.00                  | \$0.00       | \$0.00      |                            | \$0.00           | \$0.00 \$0.00                       | \$0.00                | \$2,777.00               |
|                  | Reynoso Lujano Bernardino     | \$0.00                  | \$0.00       | \$0.00              | \$0.00                          | \$0.00                              | \$0.00    | \$0.00           | \$0.00              | \$0.00                                 | \$0.01           | \$0.01         | \$5,635.80 \$0.0                                                   |                     |                              | \$0.00                            | \$0.00                  | \$0.00       | \$0.00      |                            | \$0.00           | \$0.00 \$0.00                       | -\$0.18               | \$5,636.00               |
|                  | Romero Gomez Jose De Jes      | \$0.00                  | \$0.00       | \$0.00              | \$0.00                          | \$0.00                              | \$0.00    | \$0.00           | \$0.00              | \$0.00                                 | \$1.00           | \$1.00         | \$3,053.00 \$0.0                                                   | 3,055.00            | \$0.00                       | \$0.00                            | \$0.00                  | \$0.00       | \$0.00      | \$0.00                     | \$0.00           | \$0.00 \$0.00                       | \$0.00                | \$3,055.00               |
|                  | Garcia Medina Primo           | \$0.00                  | \$0.00       | \$0.00              | \$0.00                          | \$0.00                              | \$0.00    | \$0.00           | \$0.00              | \$0.00                                 | \$0.01           | \$0.01         | \$2,226.00 \$0.0                                                   | \$2,226.02          | \$0.00                       | \$0.00                            | \$0.00                  | \$0.00       | \$0.00      | \$0.02                     | \$0.00           | \$0.00 \$0.00                       | \$0.02                | \$2,226.00               |
| 0308400000000    | Piña Torres Hermenegildo      | \$0.00                  | \$0.00       | \$0.00              | \$0.00                          | \$0.00                              | \$0.00    | \$0.00           | \$0.00              | \$0.00                                 | \$0.01           | \$0.01         | \$2,226.00 \$0.0                                                   | \$2,226.02          | \$0.00                       | \$0.00                            | \$0.00                  | \$0.00       | \$0.00      | \$0.02                     | \$0.00           | \$0.00 \$0.00                       | \$0.02                | \$2,226.00               |
| 0409500000000    | Enriquez Cabrera J. Elias     | \$0.00                  | \$0.00       | \$0.00              | \$0.00                          | \$0.00                              | \$0.00    | \$0.00           | \$0.00              | \$0.00                                 | \$1.00           | \$1.00         | \$2,497.00 \$0.0                                                   | \$2,499.00          | \$0.00                       | \$0.00                            | \$0.00                  | \$0.00       | \$0.00      | \$0.00                     | \$0.00           | \$0.00 \$0.00                       | \$0.00                | \$2,499.00               |
| 0409600000000    | Gonzalez Barba Jose Ines      | \$0.00                  | \$0.00       | \$0.00              | \$0.00                          | \$0.00                              | \$0.00    | \$0.00           | \$0.00              | \$0.00                                 | \$0.01           | \$0.01         | \$4,018.50 \$0.0                                                   | 0 \$4,018.52        | \$0.00                       | \$0.00                            | \$0.00                  | \$0.00       | \$0.00      | -\$0.48                    | \$0.00           | \$0.00 \$0.00                       | -\$0.48               | \$4,019.00               |
| 0409700000000    | lñiguez Plascencia Miguel     | \$0.00                  | \$0.00       | \$0.00              | \$0.00                          | \$0.00                              | \$0.00    | \$0.00           | \$0.00              | \$0.00                                 | \$0.01           | \$0.01         | \$4,690.53 \$0.0                                                   | 34,690.55           | \$0.00                       | \$0.00                            | \$0.00                  | \$0.00       | \$0.00      | -\$0.45                    | \$0.00           | \$0.00 \$0.00                       | -\$0.45               | \$4,691.00               |
| 0409800000000    | Garcia Alcantar Jose Luis     | \$0.00                  | \$0.00       | \$0.00              | \$0.00                          | \$0.00                              | \$0.00    | \$0.00           | \$0.00              | \$0.00                                 | \$0.01           | \$0.01         | \$4,001.61 \$0.0                                                   | 94,001.63           | \$0.00                       | \$0.00                            | \$0.00                  | \$0.00       | \$0.00      | \$0.63                     | \$0.00           | \$0.00 \$0.00                       | \$0.63                | \$4,001.00               |
| 0410600000000 I  | Pedroza Carbajal Jose         | \$0.00                  | \$0.00       | \$0.00              | \$0.00                          | \$0.00                              | \$0.00    | \$0.00           | \$0.00              | \$0.00                                 | \$1.00           | \$1.00         | \$2,425.00 \$0.0                                                   | \$2,427.00          | \$0.00                       | \$0.00                            | \$0.00                  | \$0.00       | \$0.00      | \$0.00                     | \$0.00           | \$0.00 \$0.00                       | \$0.00                | \$2,427.00               |
| 0410800000000    | Aceves Franco Juventino       | \$0.00                  | \$0.00       | \$0.00              | \$0.00                          | \$0.00                              | \$0.00    | \$0.00           | \$0.00              | \$0.00                                 | \$0.01           | \$0.01         | \$2,410.68 \$0.0                                                   | 0 \$2,410.70        | \$0.00                       | \$0.00                            | \$0.00                  | \$0.00       | \$0.00      | -\$0.30                    | \$0.00           | \$0.00 \$0.00                       | -\$0.30               | \$2,411.00               |
| 0511100000000 I  | Martin Barba Maria Amelia     | \$0.00                  | \$0.00       | \$0.00              | \$0.00                          | \$0.00                              | \$0.00    | \$0.00           | \$0.00              | \$0.00                                 | \$0.01           | \$0.01         | \$4,127.70 \$0.0                                                   | 0 \$4,127.72        | \$0.00                       | \$0.00                            | \$0.00                  | \$0.00       | \$0.00      | -\$0.28                    | \$0.00           | \$0.00 \$0.00                       | -\$0.28               | \$4,128.00               |
|                  | Morales Orozco J. Esequiel    | \$0.00                  | \$0.00       | \$0.00              | \$0.00                          | \$0.00                              | \$0.00    | \$0.00           | \$0.00              | \$0.00                                 | \$1.00           | \$1.00         | \$3,615.00 \$0.0                                                   |                     |                              | \$0.00                            | \$0.00                  | \$0.00       | \$0.00      | \$0.00                     | \$0.00           | \$0.00 \$0.00                       | \$0.00                | \$3,617.00               |
|                  | Morales Orozco Rafael         | \$0.00                  | \$0.00       | \$0.00              | \$0.00                          | \$0.00                              | \$0.00    | \$0.00           | \$0.00              | \$0.00                                 | \$0.01           | \$0.01         | \$2,893.87 \$0.0                                                   |                     |                              | \$0.00                            | \$0.00                  | \$0.00       | \$0.00      |                            | \$0.00           | \$0.00 \$0.00                       | -\$0.11               | \$2,894.00               |
|                  | Villalobos Vazquez Jose       | \$0.00                  | \$0.00       | \$0.00              | \$0.00                          | \$0.00                              | \$0.00    | \$0.00           | \$0.00              | \$0.00                                 | \$0.01           | \$0.01         | \$2,660.71 \$0.0                                                   | 92,660.73           | \$0.00                       | \$0.00                            | \$0.00                  | \$0.00       | \$0.00      | -\$0.27                    | \$0.00           | \$0.00 \$0.00                       | -\$0.27               | \$2,661.00               |
| Total Depto      |                               | \$0.00                  | \$0.00       | \$0.00              | \$0.00                          | \$0.00                              | \$0.00    | \$0.00           | \$0.00              | \$0.00                                 | \$6.10           | \$6.10         | \$55,705.40 \$0.0                                                  | 0 \$55,717.60       | \$0.00                       | \$0.00                            | \$0.00                  | \$0.00       | \$0.00      | -\$1.40                    | \$0.00           | \$0.00 \$0.00                       | -\$1.40               | \$55,719.00              |
| Departamento 5 0 | CAPILLA DE GUADALUPE          |                         |              |                     |                                 |                                     |           |                  |                     |                                        |                  |                |                                                                    |                     |                              |                                   |                         |              |             |                            |                  |                                     |                       |                          |
| 0317800000000    | Sandoval Rodriguez Mario      | \$4,824.00              | \$0.00       | \$0.00              | \$0.00                          | \$0.00                              | \$0.00    | \$0.00           | \$0.00              | \$0.00                                 | \$250.00         | \$500.00       | \$0.00 \$0.0                                                       | \$5,574.00          | \$0.00                       | \$432.51                          | \$0.00                  | \$0.00       | \$432.51    | \$0.73                     | \$0.00           | \$0.00 \$0.00                       | \$2,596.00            | \$2,978.00               |
| 0321500000000    | Solis Sanchez Francisco Jav   | \$7,923.00              | \$0.00       | \$0.00              | \$0.00                          | \$0.00                              | \$0.00    | \$0.00           | \$0.00              | \$0.00                                 | \$250.00         | \$500.00       | \$0.00 \$0.0                                                       | \$8,673.00          | \$0.00                       | \$1,054.13                        | \$0.00                  | \$0.00       | \$1,054.13  | -\$0.28                    | \$0.00           | \$0.00 \$0.00                       | \$1,965.00            | \$6,708.00               |
|                  | Hernandez Jimenez Roberto     | \$4,728.09              | \$0.00       | \$0.00              | \$0.00                          | \$0.00                              | \$0.00    | \$0.00           | \$0.00              | \$0.00                                 | \$250.00         | \$500.00       | \$0.00 \$0.0                                                       | 55,478.09           | \$0.00                       | \$417.16                          | \$0.00                  | \$0.00       | \$417.16    | -\$0.07                    | \$0.00           | \$0.00 \$0.00                       | \$417.09              | \$5,061.00               |
| 0511400000000 I  | Muñoz Orozco Joel             | \$4,536.67              | \$0.00       | \$0.00              | \$0.00                          | \$0.00                              | \$0.00    | \$0.00           | \$0.00              | \$0.00                                 | \$250.00         | \$500.00       | \$0.00 \$0.0                                                       | 5,286.67            | \$0.00                       | \$386.53                          | \$0.00                  | \$0.00       | \$386.53    | \$0.42                     | \$0.00           | \$50.00 \$0.00                      | \$2,471.67            | \$2,815.00               |
|                  | Vargas Moreno Arturo          | \$5,501.14              | \$0.00       | \$0.00              | \$0.00                          | \$0.00                              | \$0.00    | \$0.00           | \$0.00              | \$0.00                                 | \$250.00         | \$500.00       | \$0.00 \$0.0                                                       |                     |                              | \$551.44                          | \$0.00                  | \$0.00       | \$551.44    | \$0.07                     | \$0.00           | \$0.00 \$0.00                       | \$1,184.14            | \$5,067.00               |
|                  | Vargas Valenzuela Arturo Isa  | \$4,230.39              | \$0.00       | \$0.00              | \$0.00                          | \$0.00                              | \$0.00    | \$0.00           | \$0.00              | \$0.00                                 | \$250.00         | \$500.00       | \$0.00 \$0.0                                                       |                     |                              | \$338.93                          | \$0.00                  | \$0.00       | \$338.93    | -\$0.03                    | \$0.00           | \$50.00 \$0.00                      | \$875.39              | \$4,105.00               |
| 0514600000000 I  |                               | \$4,230.03              | \$0.00       | \$0.00              | \$0.00                          | \$0.00                              | \$0.00    | \$0.00           | \$0.00              | \$0.00                                 | \$250.00         | \$500.00       | \$0.00 \$0.0                                                       | . , , , , , , , , , |                              | \$338.90                          | \$0.00                  | \$0.00       | \$338.90    |                            | \$0.00           | \$0.00 \$0.00                       | \$826.03              | \$4,154.00               |
|                  | Gomez Navarro Erika Cecilia   | \$4,536.55              | \$0.00       | \$0.00              | \$0.00                          | \$0.00                              | \$0.00    | \$0.00           | \$0.00              | \$0.00                                 | \$250.00         | \$500.00       | \$0.00 \$0.0                                                       |                     |                              | \$386.52                          | \$0.00                  | \$0.00       | \$386.52    |                            | \$0.00           | \$0.00 \$0.00                       | \$908.55              | \$4,378.00               |
|                  | Garcia Martin Octavio Franc   | \$7,159.07              | \$0.00       | \$0.00              | \$0.00                          | \$0.00                              | \$0.00    | \$0.00           | \$0.00              | \$0.00                                 | \$250.00         | \$500.00       | \$0.00 \$0.0                                                       |                     | \$0.00                       | \$890.96                          | \$0.00                  | \$0.00       | \$890.96    | -\$0.18                    | \$0.00           | \$50.00 \$0.00                      | \$1,764.07            | \$6,145.00               |
|                  | Gomez Navarro Jose Sabas      | \$4,824.00              | \$0.00       | \$0.00              | \$0.00                          | \$0.00                              | \$0.00    | \$0.00           | \$0.00              | \$0.00                                 | \$250.00         | \$500.00       | \$0.00 \$0.0                                                       | 0 \$5,574.00        | \$0.00                       | \$432.51                          | \$0.00                  | \$0.00       | \$432.51    | -\$0.27                    | \$0.00           | \$0.00 \$0.00                       | \$987.00              | \$4,587.00               |
| Total Depto      |                               | \$52,492.94             | \$0.00       | \$0.00              | \$0.00                          | \$0.00                              | \$0.00    | \$0.00           | \$0.00              | \$0.00                                 | \$2,500.00       | \$5,000.00     | \$0.00 \$0.0                                                       | 59,992.94           | \$0.00                       | \$5,229.59                        | \$0.00                  | \$0.00       | \$5,229.59  | \$1.40                     | \$0.00           | \$150.00 \$0.00                     | \$13,994.94           | \$45,998.00              |
|                  |                               | ψ32, <del>7</del> 32.34 | ψυ.υυ        | ψ0.00               | φυ.υυ                           | ψ0.00                               | ψυ.υυ     | ψυ.υυ            | ψυ.υυ               | φυ.υυ                                  | ΨZ,300.00        | ψ3,000.00      | φυ.υυ φυ.υ                                                         | · •00,002.34        | ψυ.υυ                        | ψυ, <u>εευ.</u> υυ                | ψυ.υυ                   | φυ.υυ        | ψυ,ΖΖΟ.33   | ψ1τυ                       | ψυ.υυ            | ψ.50.00 ψ0.00                       | ¥15,337.34            | ψ <del>-1</del> 0,330.00 |

|                | THE O. FROM OF TITE WICE    |                |              |                     |                                 |                                     |            |                  |                     |                                        |                                         |                |                                         |                |                              |                                   |                         |               |                      |                |                  |               |                       |              |                |
|----------------|-----------------------------|----------------|--------------|---------------------|---------------------------------|-------------------------------------|------------|------------------|---------------------|----------------------------------------|-----------------------------------------|----------------|-----------------------------------------|----------------|------------------------------|-----------------------------------|-------------------------|---------------|----------------------|----------------|------------------|---------------|-----------------------|--------------|----------------|
| Cédigo         | Empleado                    | Sueldo         | Horas extras | Vacaciones a tiempo | Prima de vacaciones a<br>tiempo | Prima de vacaciones<br>reportada \$ | Aguinaldo  | Separación Unica | Prima de antiguedad | BONIFICACION POR<br>DESCUENTO INDEBIDO | Ayuda Transporte                        | Ayuda Despensa | Jubilaciones pensiones o haberes de ret | 'TOTAL'        | Subs al Empleo<br>acreditado | I.S.R. antes de Subs al<br>Empleo | Subsidio al Empleo (sp) | I.S.R. Art142 | L.S.R. (sp)          | Ajuste al neto | I.S.R. finiquito | ptmo. CELULAR | "Otras" 'Deducciones" | "TOTAL"      | NET 0.         |
| 0318500000000  | Barba Marguez Hector Jovar  | \$5,110.95     | \$0.00       | \$0.00              | \$0.00                          | \$0.00                              | \$0.00     | \$0.00           | \$0.00              | \$0.00                                 | \$250.00                                | \$500.00       | \$0.00 \$0.00                           | \$5,860.95     | \$0.00                       | \$481.52                          | \$0.00                  | \$0.00        | \$481.52             | \$0.67         | \$0.00           | \$0.00        | \$0.00                | \$1.069.95   | \$4,791.00     |
| 0318800000000  |                             | \$4,884.54     | \$0.00       | \$0.00              | \$0.00                          | \$0.00                              | \$0.00     | \$0.00           | \$0.00              | \$0.00                                 | \$250.00                                | \$500.00       | \$0.00 \$0.00                           | \$5,634.54     | \$0.00                       | \$442.19                          | \$0.00                  | \$0.00        | \$442.19             | \$0.94         | \$0.00           | \$50.00       | \$0.00                | \$1,520.54   | \$4,114.00     |
|                | Franco Gonzalez Santiago    | \$1,550.53     | \$0.00       | \$3,101.07          | \$775.27                        | \$0.00                              | \$0.00     | \$0.00           | \$0.00              | \$0.00                                 | \$250.00                                | \$500.00       | \$0.00 \$0.00                           | \$6,176.87     | \$0.00                       | \$404.92                          | \$0.00                  | \$54.65       | \$404.92             |                | \$0.00           |               |                       | \$1,573.87   | \$4,603.00     |
| Total Depto    | Tranco Gonzalez Gantiago    | Ψ1,550.55      | Ψ0.00        | ψ3,101.0 <i>1</i>   | Ψ113.21                         | Ψ0.00                               | Ψ0.00      | Ψ0.00            | Ψ0.00               | Ψ0.00                                  | Ψ230.00                                 | Ψ300.00        |                                         | ψ0,170.07      | Ψ0.00                        | Ψ+0+.92                           | Ψ0.00                   | ψ54.05        | ψ <del>4</del> 04.32 | Ψ0.50          | ψ0.00            | Ψ0.00         | Ψ0.00                 | Ψ1,373.07    | ψ4,003.00      |
| rotal Depto    |                             | \$117,240.82   | \$0.00       | \$4,125.95          | \$1,031.49                      | \$0.00                              | \$0.00     | \$0.00           | \$0.00              | \$0.00                                 | \$5,500.00                              | \$11,000.00    | \$0.00 \$0.00                           | \$138,898.26   | \$0.00                       | \$12,536.20                       | \$0.00                  | \$97.36       | \$12,536.20          | -\$0.74        | \$0.00           | \$250.00      | \$0.00                | \$40,129.26  | \$98,769.00    |
| Departamento 1 | 13 PLANTA TRATADORA CAPIL   | LA DE GUADALU  | IPE          |                     |                                 |                                     |            |                  |                     |                                        |                                         |                |                                         |                |                              |                                   |                         |               |                      |                |                  |               |                       |              |                |
| 0308700000000  | Contreras Ochoa Javier Isaa | \$7,899.53     | \$0.00       | \$0.00              | \$0.00                          | \$0.00                              | \$0.00     | \$0.00           | \$0.00              | \$0.00                                 | \$250.00                                | \$500.00       | \$0.00 \$0.00                           | \$8,649.53     | \$0.00                       | \$1,049.12                        | \$0.00                  | \$0.00        | \$1,049.12           | \$0.96         | \$0.00           | \$0.00        | \$0.00                | \$1,958.53   | \$6,691.00     |
| 0317500000000  | Vargas Navarro Cesar        | \$5,359.50     | \$267.98     | \$0.00              | \$0.00                          | \$0.00                              | \$0.00     | \$0.00           | \$0.00              | \$0.00                                 | \$250.00                                | \$500.00       | \$0.00 \$0.00                           | \$6,377.48     | \$0.00                       | \$550.07                          | \$0.00                  | \$0.00        | \$550.07             | -\$0.14        | \$0.00           | \$0.00        | \$0.00                | \$1,629.48   | \$4,748.00     |
| 0317700000000  | Navarro Castellanos Adrian  | \$5,608.89     | \$0.00       | \$0.00              | \$0.00                          | \$0.00                              | \$0.00     | \$0.00           | \$0.00              | \$0.00                                 | \$250.00                                | \$500.00       | \$0.00 \$0.00                           | \$6,358.89     | \$0.00                       | \$570.75                          | \$0.00                  | \$0.00        | \$570.75             | \$0.10         | \$0.00           | \$0.00        | \$0.00                | \$1,585.89   | \$4,773.00     |
| 05150000000000 | Zuñiga Lopez Manuel Salvac  | \$5,608.89     | \$0.00       | \$0.00              | \$0.00                          | \$0.00                              | \$0.00     | \$0.00           | \$0.00              | \$0.00                                 | \$250.00                                | \$500.00       | \$0.00 \$0.00                           | \$6,358.89     | \$0.00                       | \$570.75                          | \$0.00                  | \$0.00        | \$570.75             | \$0.11         | \$0.00           | \$0.00        | \$0.00                | \$1,537.89   | \$4,821.00     |
| 0515300000000  | Navarro Gomez Moises        | \$5,608.89     | \$560.89     | \$0.00              | \$0.00                          | \$0.00                              | \$0.00     | \$0.00           | \$0.00              | \$0.00                                 | \$250.00                                | \$500.00       | \$0.00 \$0.00                           | \$6,919.78     | \$0.00                       | \$621.01                          | \$0.00                  | \$0.00        | \$621.01             | -\$0.26        | \$0.00           | \$0.00        | \$0.00                | \$1,265.78   | \$5,654.00     |
|                | Lozano Lopez Victor Hugo    | \$5,608.89     | \$560.89     | \$0.00              | \$0.00                          | \$0.00                              | \$0.00     | \$0.00           | \$0.00              | \$0.00                                 | \$250.00                                | \$500.00       | \$0.00 \$0.00                           | \$6,919.78     | \$0.00                       | \$621.01                          | \$0.00                  | \$0.00        | \$621.01             | -\$0.26        | \$0.00           | \$0.00        | \$0.00                | \$1,605.78   | \$5,314.00     |
| Total Depto    |                             |                |              |                     |                                 |                                     |            |                  |                     |                                        |                                         |                |                                         |                |                              |                                   |                         |               |                      |                |                  |               |                       |              |                |
|                |                             | \$35,694.59    | \$1,389.76   | \$0.00              | \$0.00                          | \$0.00                              | \$0.00     | \$0.00           | \$0.00              | \$0.00                                 | \$1,500.00                              | \$3,000.00     | \$0.00 \$0.00                           | \$41,584.35    | \$0.00                       | \$3,982.71                        | \$0.00                  | \$0.00        | \$3,982.71           | \$0.51         | \$0.00           | \$0.00        | \$0.00                | \$9,583.35   | \$32,001.00    |
| Departamento 1 | 4 PLANTA POTABILIZADORA     | PRESA EL SALTO | )            |                     |                                 |                                     |            |                  |                     |                                        |                                         |                |                                         |                |                              |                                   |                         |               |                      |                |                  |               |                       |              |                |
| 0314800000000  | Aceves Plascencia Jaime     | \$8,932.84     | \$0.00       | \$638.06            | \$159.51                        | \$0.00                              | \$0.00     | \$0.00           | \$0.00              | \$0.00                                 | \$250.00                                | \$500.00       | \$0.00 \$0.00                           | \$10,480.41    | \$0.00                       | \$1,406.13                        | \$0.00                  | \$34.07       | \$1,406.13           | -\$0.44        | \$0.00           | \$0.00        | \$0.00                | \$5,731.41   | \$4,749.00     |
| 0316400000000  | Hernandez Vera Heriberto    | \$4,888.95     | \$81.48      | \$0.00              | \$0.00                          | \$0.00                              | \$0.00     | \$0.00           | \$0.00              | \$0.00                                 | \$250.00                                | \$500.00       | \$0.00 \$0.00                           | \$5,720.43     | \$0.00                       | \$449.42                          | \$0.00                  | \$0.00        | \$449.42             | \$0.78         | \$0.00           | \$0.00        | \$0.00                | \$1,012.43   | \$4,708.00     |
| 0319400000000  | Gomez Gallardo Andres       | \$6,306.90     | \$0.00       | \$0.00              | \$0.00                          | \$0.00                              | \$0.00     | \$0.00           | \$0.00              | \$0.00                                 | \$250.00                                | \$500.00       | \$0.00 \$0.00                           | \$7,056.90     | \$0.00                       | \$708.94                          | \$0.00                  | \$0.00        | \$708.94             | \$0.67         | \$0.00           | \$0.00        | \$0.00                | \$1,434.90   | \$5,622.00     |
| 0319500000000  | Navarro Gonzalez Juan Jose  | \$11,649.90    | \$0.00       | \$0.00              | \$0.00                          | \$0.00                              | \$0.00     | \$0.00           | \$0.00              | \$0.00                                 | \$250.00                                | \$500.00       | \$0.00 \$0.00                           | \$12,399.90    | \$0.00                       | \$1,850.20                        | \$0.00                  | \$0.00        | \$1,850.20           | -\$0.04        | \$0.00           | \$50.00       | \$0.00                | \$3,908.90   | \$8,491.00     |
| 0319600000000  | Guerrero Hernandez Fermin   | \$6,046.73     | \$0.00       | \$0.00              | \$0.00                          | \$0.00                              | \$0.00     | \$0.00           | \$0.00              | \$0.00                                 | \$250.00                                | \$500.00       | \$0.00 \$0.00                           | \$6,796.73     | \$0.00                       | \$653.36                          | \$0.00                  | \$0.00        | \$653.36             | \$0.00         | \$0.00           | \$0.00        | \$0.00                | \$1,348.73   | \$5,448.00     |
|                | Olvera Aldana Marco Antoni  | \$5,608.70     | \$467.39     | \$0.00              | \$0.00                          | \$0.00                              | \$0.00     | \$0.00           | \$0.00              | \$0.00                                 | \$250.00                                | \$500.00       | \$0.00 \$0.00                           | \$6,826.09     | \$0.00                       | \$612.59                          | \$0.00                  | \$0.00        | \$612.59             | \$0.50         | \$0.00           |               | \$0.00                | \$1,580.09   | \$5,246.00     |
| 0319800000000  |                             | \$5,608.70     | \$467.39     | \$0.00              | \$0.00                          | \$0.00                              | \$0.00     | \$0.00           | \$0.00              | \$0.00                                 | \$250.00                                | \$500.00       | \$0.00 \$0.00                           | \$6,826.09     | \$0.00                       | \$612.59                          | \$0.00                  | \$0.00        | \$612.59             | \$0.50         | \$0.00           |               |                       | \$2,193.09   | \$4,633.00     |
|                | Hernandez Delgadillo Victor | \$6,283.79     | \$0.00       | \$0.00              | \$0.00                          | \$0.00                              | \$0.00     | \$0.00           | \$0.00              | \$0.00                                 | \$250.00                                | \$500.00       | \$0.00 \$0.00                           | \$7,033.79     | \$0.00                       | \$704.00                          | \$0.00                  | \$0.00        | \$704.00             |                | \$0.00           |               | \$0.00                | \$1,426.79   | \$5,607.00     |
| 0320100000000  |                             | \$5,608.65     | \$186.96     | \$0.00              | \$0.00                          | \$0.00                              | \$0.00     | \$0.00           | \$0.00              | \$0.00                                 | \$250.00                                | \$500.00       | \$0.00 \$0.00                           | \$6,545.61     | \$0.00                       | \$587.46                          | \$0.00                  | \$0.00        | \$587.46             | *              | \$0.00           |               | \$0.00                | \$2,166.61   | \$4,379.00     |
| 0320500000000  |                             | \$4,651.50     | \$232.58     | \$0.00              | \$0.00                          | \$0.00                              | \$0.00     | \$0.00           | \$0.00              | \$0.00                                 | \$250.00                                | \$500.00       | \$0.00 \$0.00                           | \$5,634.08     | \$0.00                       | \$423.51                          | \$0.00                  | \$0.00        | \$423.51             | -\$0.35        | \$0.00           |               |                       | \$958.08     | \$4,676.00     |
|                | 3                           | \$4,888.95     | \$407.41     | \$0.00              | \$0.00                          | \$0.00                              | \$0.00     | \$0.00           | \$0.00              | \$0.00                                 | \$250.00                                | \$500.00       | \$0.00 \$0.00                           | \$6,046.36     | \$0.00                       | \$478.24                          | \$0.00                  | \$0.00        | \$478.24             | -\$0.11        | \$0.00           |               | \$0.00                | \$1,040.36   | \$5,006.00     |
|                | Gomez Hernandez Enrique     | \$4,888.95     | \$0.00       | \$0.00              | \$0.00                          | \$0.00                              | \$0.00     | \$0.00           | \$0.00              | \$0.00                                 | \$250.00                                | \$500.00       | \$0.00 \$0.00                           | \$5,638.95     | \$0.00                       | \$442.90                          | \$0.00                  | \$0.00        | \$442.90             | -\$0.18        | \$0.00           | \$0.00        | \$0.00                | \$1,004.95   | \$4,634.00     |
| Total Depto    |                             | \$75,364.56    | \$1,843.21   | \$638.06            | \$159.51                        | \$0.00                              | \$0.00     | \$0.00           | \$0.00              | \$0.00                                 | \$3,000.00                              | \$6,000.00     | \$0.00 \$0.00                           | \$87,005.34    | \$0.00                       | \$8,929.34                        | \$0.00                  | \$34.07       | \$8,929.34           | \$0.64         | \$0.00           | \$50.00       | \$0.00                | \$23,806.34  | \$63,199.00    |
|                |                             |                | ========     |                     |                                 |                                     |            |                  |                     | :                                      | ======================================= |                | ======================================= |                |                              |                                   | ========                |               |                      |                |                  |               |                       |              |                |
| Total Gral.    |                             | \$1,139,452.80 | \$10,224.13  | \$30,647.98         | \$6,176.62                      | \$1,485.37                          | \$6,528.96 | \$20,027.49      | \$3,868.80          | \$1,552.16                             | \$49,140.10                             | \$95,006.10    | \$55,705.40 \$0.00                      | \$1,419,815.91 | -\$1,326.53                  | \$128,897.20                      | -\$109.29               | \$2,176.78    | \$127,679.95         | -\$9.65        | \$194.91         | \$2,950.00    | \$0.00                | \$392,372.91 | \$1,027,443.00 |