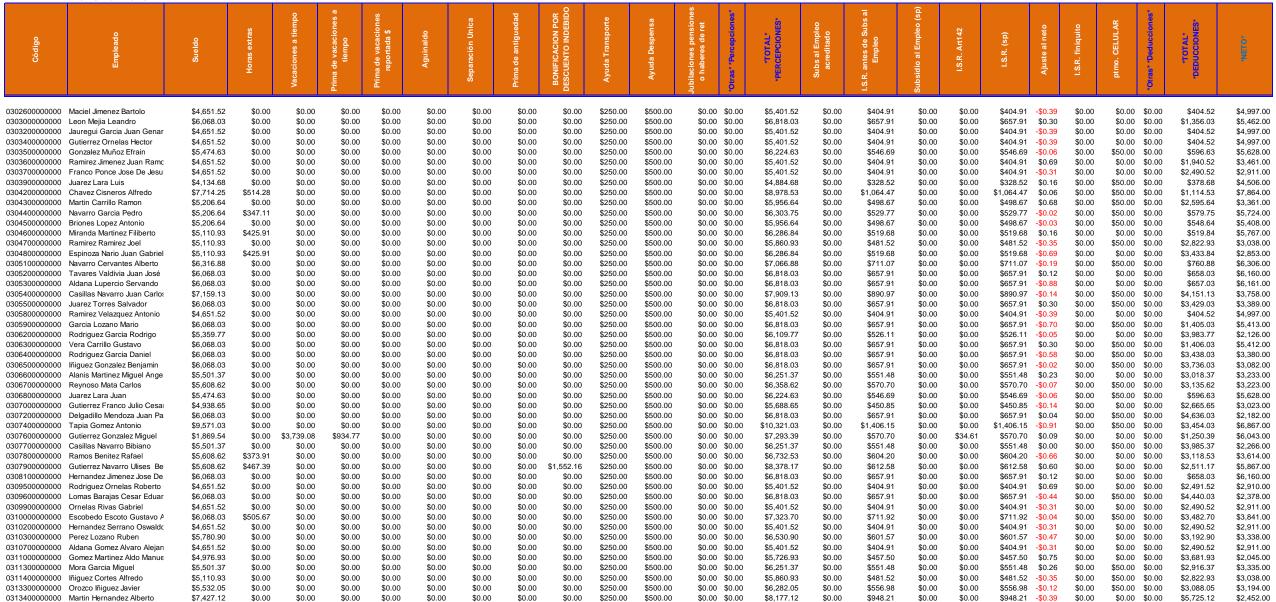

Lista de Raya (forma tabular)

03/Dic/201

Periodo 22 al 22 Quincenal del 16/11/2018 al 30/11/2018

Reg Pat IMSS: 00073000000

Lista de Raya (forma tabular)

Periodo 22 al 22 Quincenal del 16/11/2018 al 30/11/2018