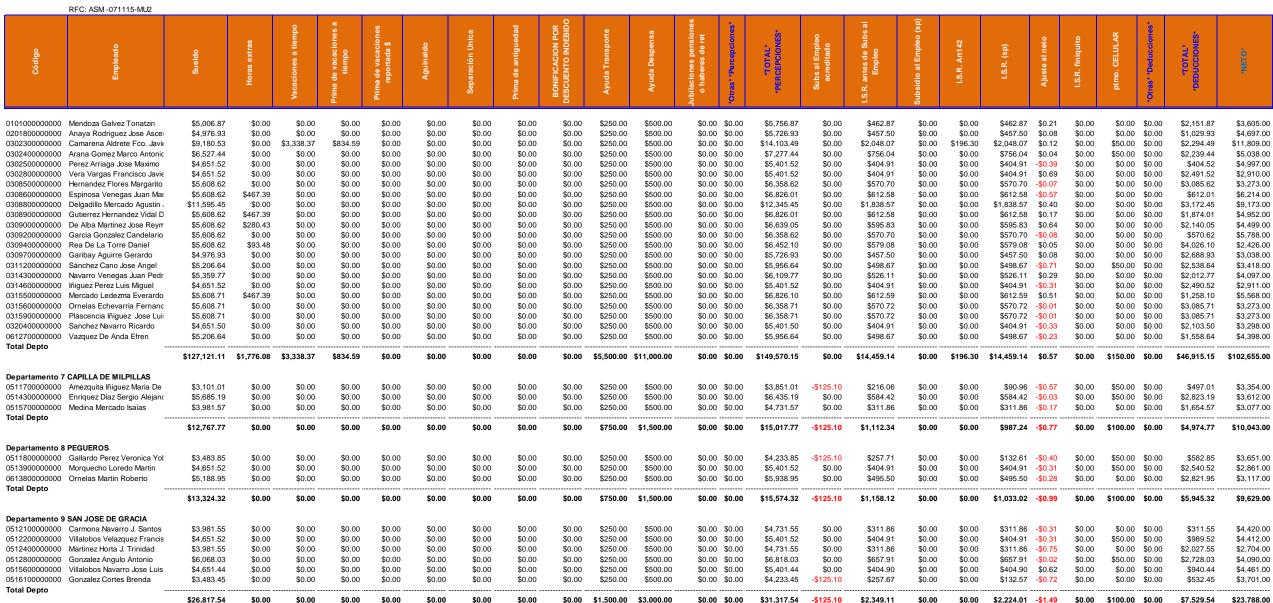

Reg Pat IMSS: 00073000000

RFC: ASM -071115-MU2

Tepatitlár

Lista de Raya (forma tabular)

03/Dic/2018

Periodo 22 al 22 Quincenal del 16/11/2018 al 30/11/2018

Reg Pat IMSS: 00073000000

RFC: ASM -071115-MU2