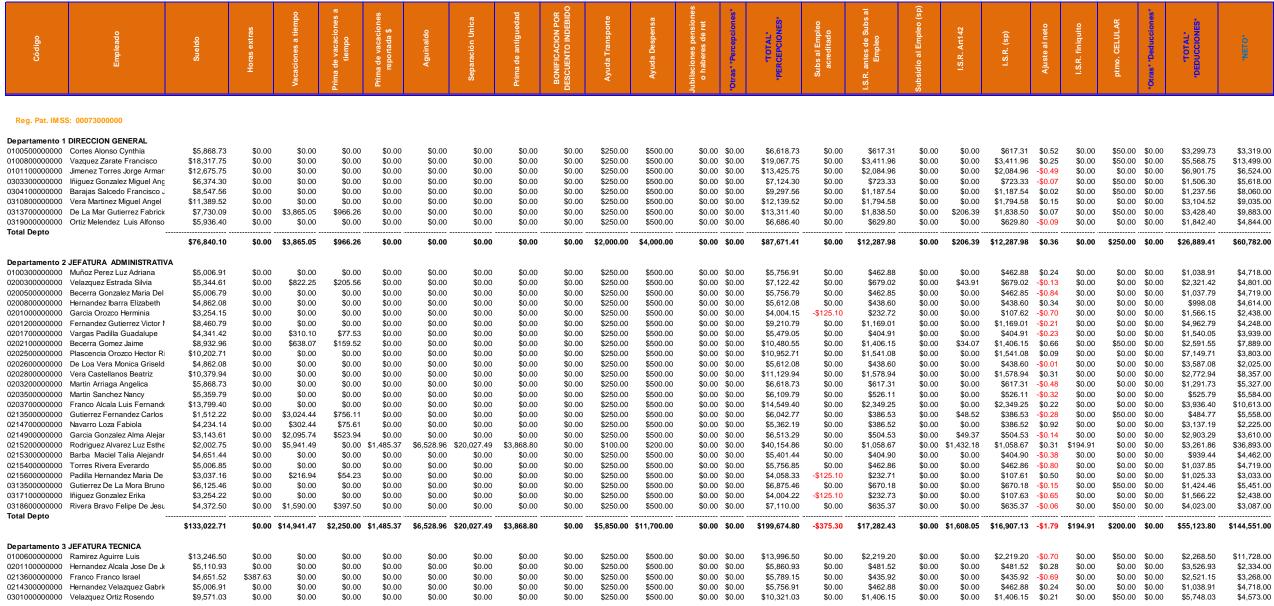

Lista de Raya (forma tabular)

03/Dic/2018

Periodo 22 al 22 Quincenal del 16/11/2018 al 30/11/2018

Reg Pat IMSS: 00073000000

RFC: ASM -071115-MU2

Tepatitlár

Lista de Raya (forma tabular)

03/Dic/201

Periodo 22 al 22 Quincenal del 16/11/2018 al 30/11/2018

Reg Pat IMSS: 00073000000

RFC: ASM -071115-MU2

Lista de Raya (forma tabular)

03/Dic/201

Periodo 22 al 22 Quincenal del 16/11/2018 al 30/11/2018

Reg Pat IMSS: 00073000000